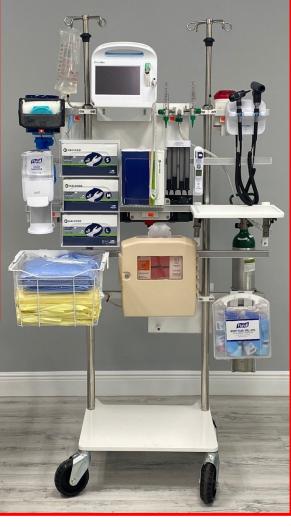

## In a surge situation, pretty takes a back seat to practical!

Patient care providers are the tip of the spear when it comes to managing the Covid-19 crisis. Access to equipment, supplies, PPE and disposal of hazardous sharps and waste are of the most basic of needs. Paladin's free-standing headwall and FTC Forward Treatment Carts are deployed in minutes not hours, brining all necessary means to deliver safe and appropriate care to any nontraditional space i.e. convention centers, schools, hospital lobbies, anywhere.