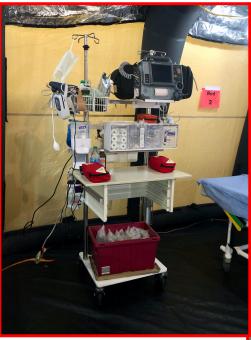

## In a surge situation, pretty takes a back seat to practical!

Patient care providers are the tip of the spear when it comes to managing the Covid-19 crisis. Access to equipment, supplies, PPE and disposal of hazardous sharps and waste are of the most basic of needs. Paladin's free-standing headwall and FTC Forward Treatment Carts are deployed in minutes not hours, brining all necessary means to deliver safe and appropriate care to any nontraditional space i.e. convention centers, schools, hospital lobbies, anywhere.