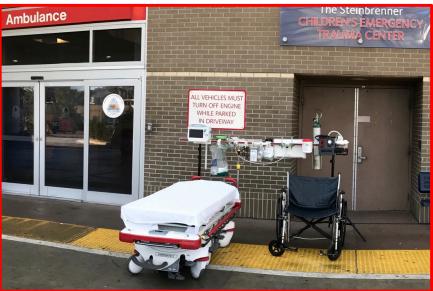

## In a surge situation, pretty takes a back seat to practical!

Patient care providers are the tip of the spear when it comes to managing the Covid-19 crisis. Access to equipment, supplies, PPE and disposal of hazardous sharps and waste are of the most basic of needs. Paladin's free-standing headwall and FTC Forward Treatment Carts are deployed in minutes not hours, brining all necessary means to deliver safe and appropriate care to any nontraditional space i.e. convention centers, schools, hospital lobbies, anywhere.