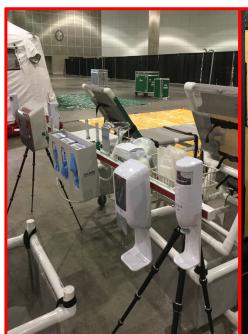

## In a surge situation, pretty takes a back seat to practical!

Patient care providers are the tip of the spear when it comes to managing the Covid-19 crisis. Access to equipment, supplies, PPE and disposal of hazardous sharps and waste are of the most basic of needs. Paladin's free-standing headwall and FTC Forward Treatment Carts are deployed in minutes not hours, brining all necessary means to deliver safe and appropriate care to any nontraditional space i.e. convention centers, schools, hospital lobbies, anywhere.